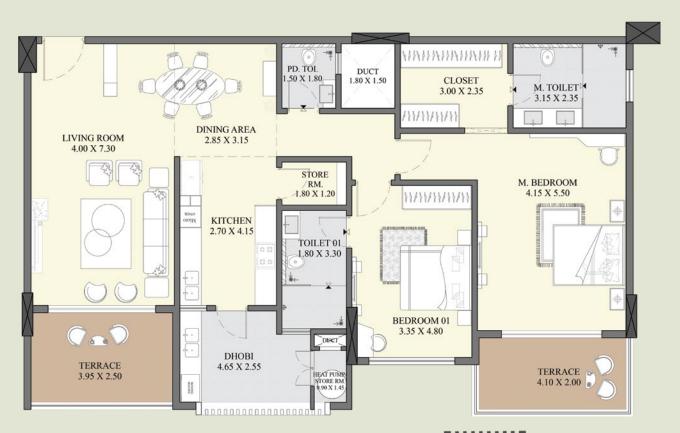

or all areas





Borehole on site



Intercom

Internet & fiber optic backbone

### **Kitchen Features**



Individually designed layouts made in Italy



Quartz stone work surfaces



Full height splashback



Specialised studio ceiling lighting



Integrated Appliances including Ceramic Hob, Gas Hob, Hood, Multifunctional Oven, & Microwave



Built-in multi-function dishwasher



Spacious pantry attached to the kitchen

### **Bathroom Features**







Low-level vanity unit for storage



High-level fixed mirror with concealed LED lighting



Frameless toughened glass shower screen



Recessed LED downlights



Basin with matt black basin mixer



WC pan, soft-close seat, concealed cistern with dual flush



Rain shower head with separate hand shower

### **GROSS AREA:** 192.78 SQ.M











### GROSS AREA: 243.72 SQ.M











### GROSS AREA: 269.83 SQ.M















Elegant Properties is focused on high end developments in East Africa with an emphasis on high quality finishes and green building initiatives. Tenants include the UN, notable multinational corporates and large embassies.

Winner of best project in Africa from the International Property Awards, the largest property award accreditor in the world.

Voted as a Superbrand

### OTHER DEVELOPMENTS























A Development By





**Tel.: +254 731 286 286 / 700 004 449**E-mail: info@elegantproperties.co.ke | Website: www.elegantproperties.co.ke

Disclaimer: The information contained in this brochure is an artist's concept. The developer reserves the right to make changes or alterations at their s