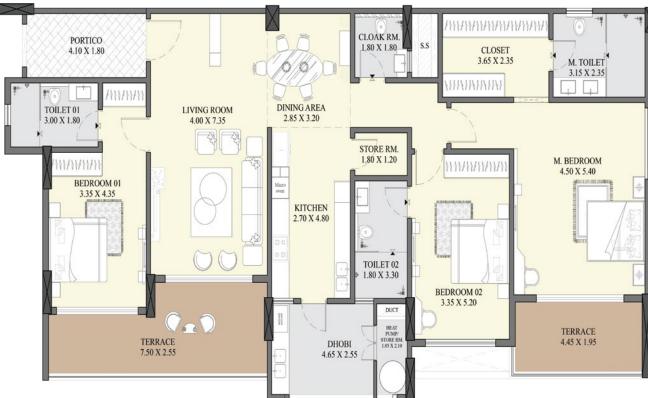

### **GROSS AREA:** 192.78 SQ.M

### GROSS AREA: 243.72 SQ.M

### GROSS AREA: 269.83 SQ.M

Elegant Properties is focused on high end developments in East Africa with an emphasis on high quality finishes and green building initiatives. Tenants include the UN, notable multinational corporates and large embassies.