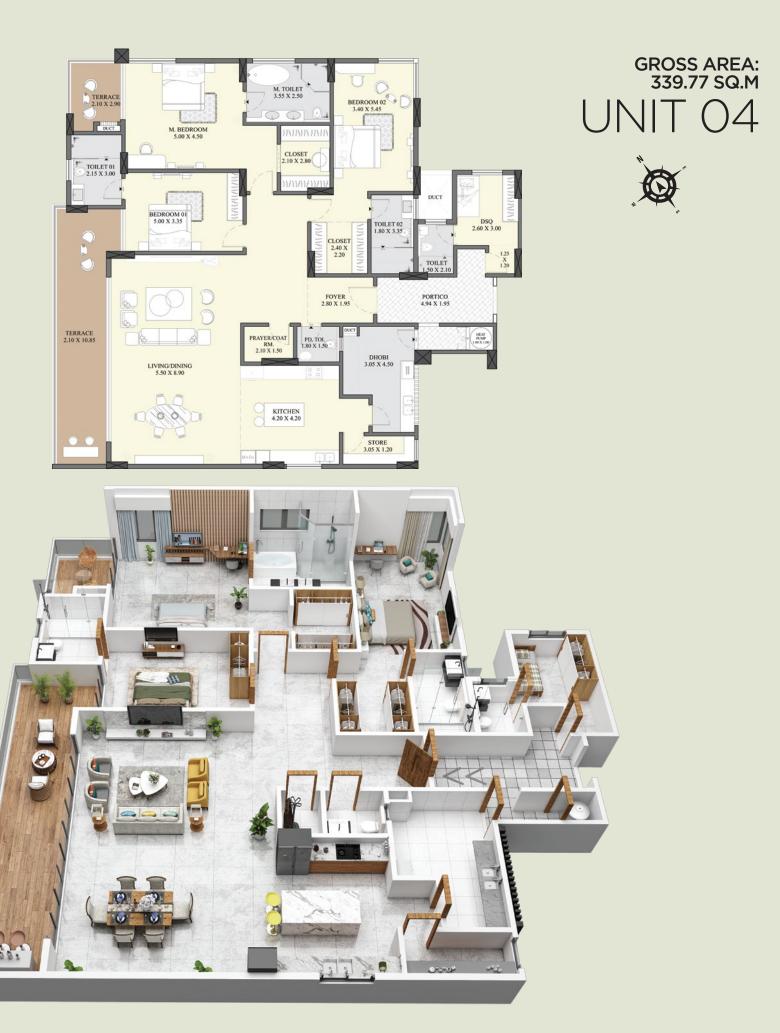

### **GROSS AREA:** 192.78 SQ.M

### GROSS AREA: 243.72 SQ.M

### GROSS AREA: 269.83 SQ.M

Elegant Properties is focused on high end developments in East Africa with an emphasis on high quality finishes and green building initiatives. Tenants include the UN, notable multinational corporates and large embassies.