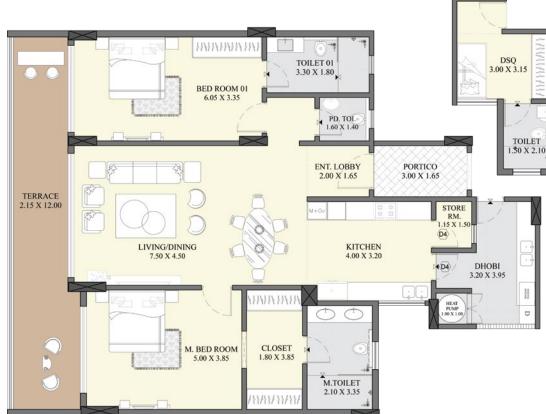

### **GROSS AREA:** 192.78 SQ.M

### GROSS AREA: 243.72 SQ.M

### GROSS AREA: 269.83 SQ.M

Elegant Properties is focused on high end developments in East Africa with an emphasis on high quality finishes and green building initiatives. Tenants include the UN, notable multinational corporates and large embassies.