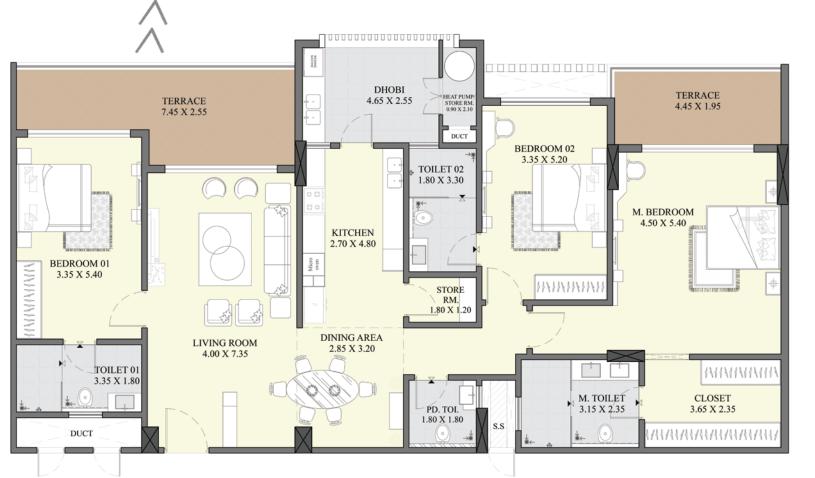

### GROSS AREA: 243.72 SQ.M

### GROSS AREA: 269.83 SQ.M

Elegant Properties is focused on high end developments in East Africa with an emphasis on high quality finishes and green building initiatives. Tenants include the UN, notable multinational corporates and large embassies.