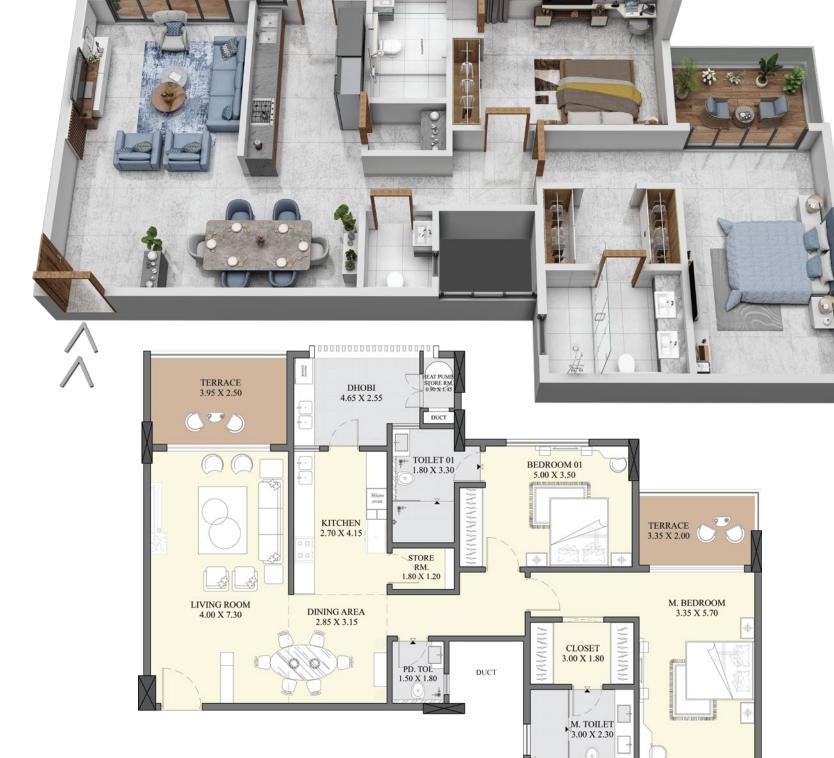

### **GROSS AREA:** 192.78 SQ.M

### GROSS AREA: 243.72 SQ.M

### GROSS AREA: 269.83 SQ.M

Elegant Properties is focused on high end developments in East Africa with an emphasis on high quality finishes and green building initiatives. Tenants include the UN, notable multinational corporates and large embassies.