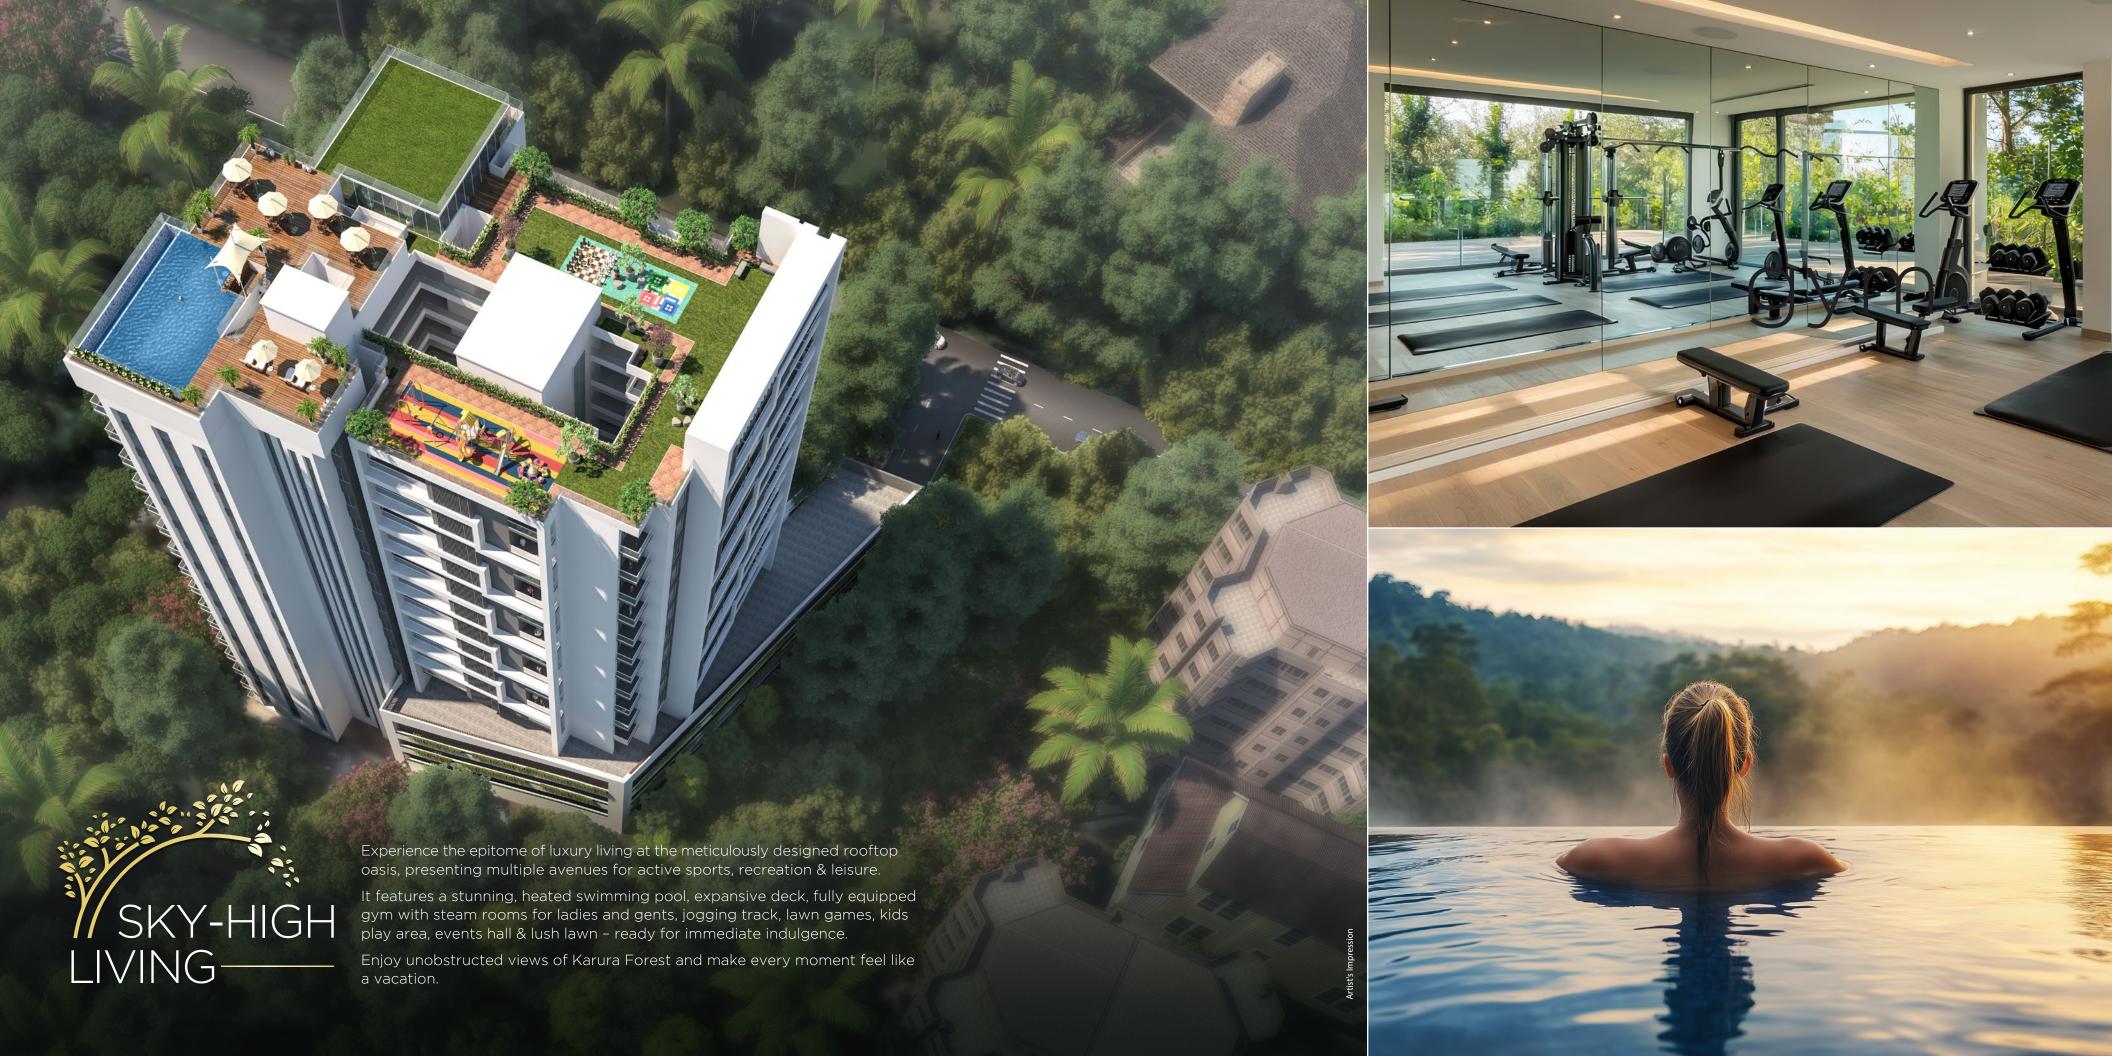

### GOURMET GETAWAY—— Escape to a world of culinary bliss, featuring premium appliances, sleek surfaces, ample storage, and beautiful finishes. Perfect for foodies & entertainers.

KARURA FOREST KARURA FOREST // TERRACE PLAN——— MASTER PLAN—— SKY LOUNGE (MULTIPURPOSE HALL BELOW 12.55 X 17.10) DECK BABYPOOL 3.00 X 7.60 (KITCHEN BELOW 10.40 X 2.80) RIVER SWIMMING POOL 13.20 X 7.60 