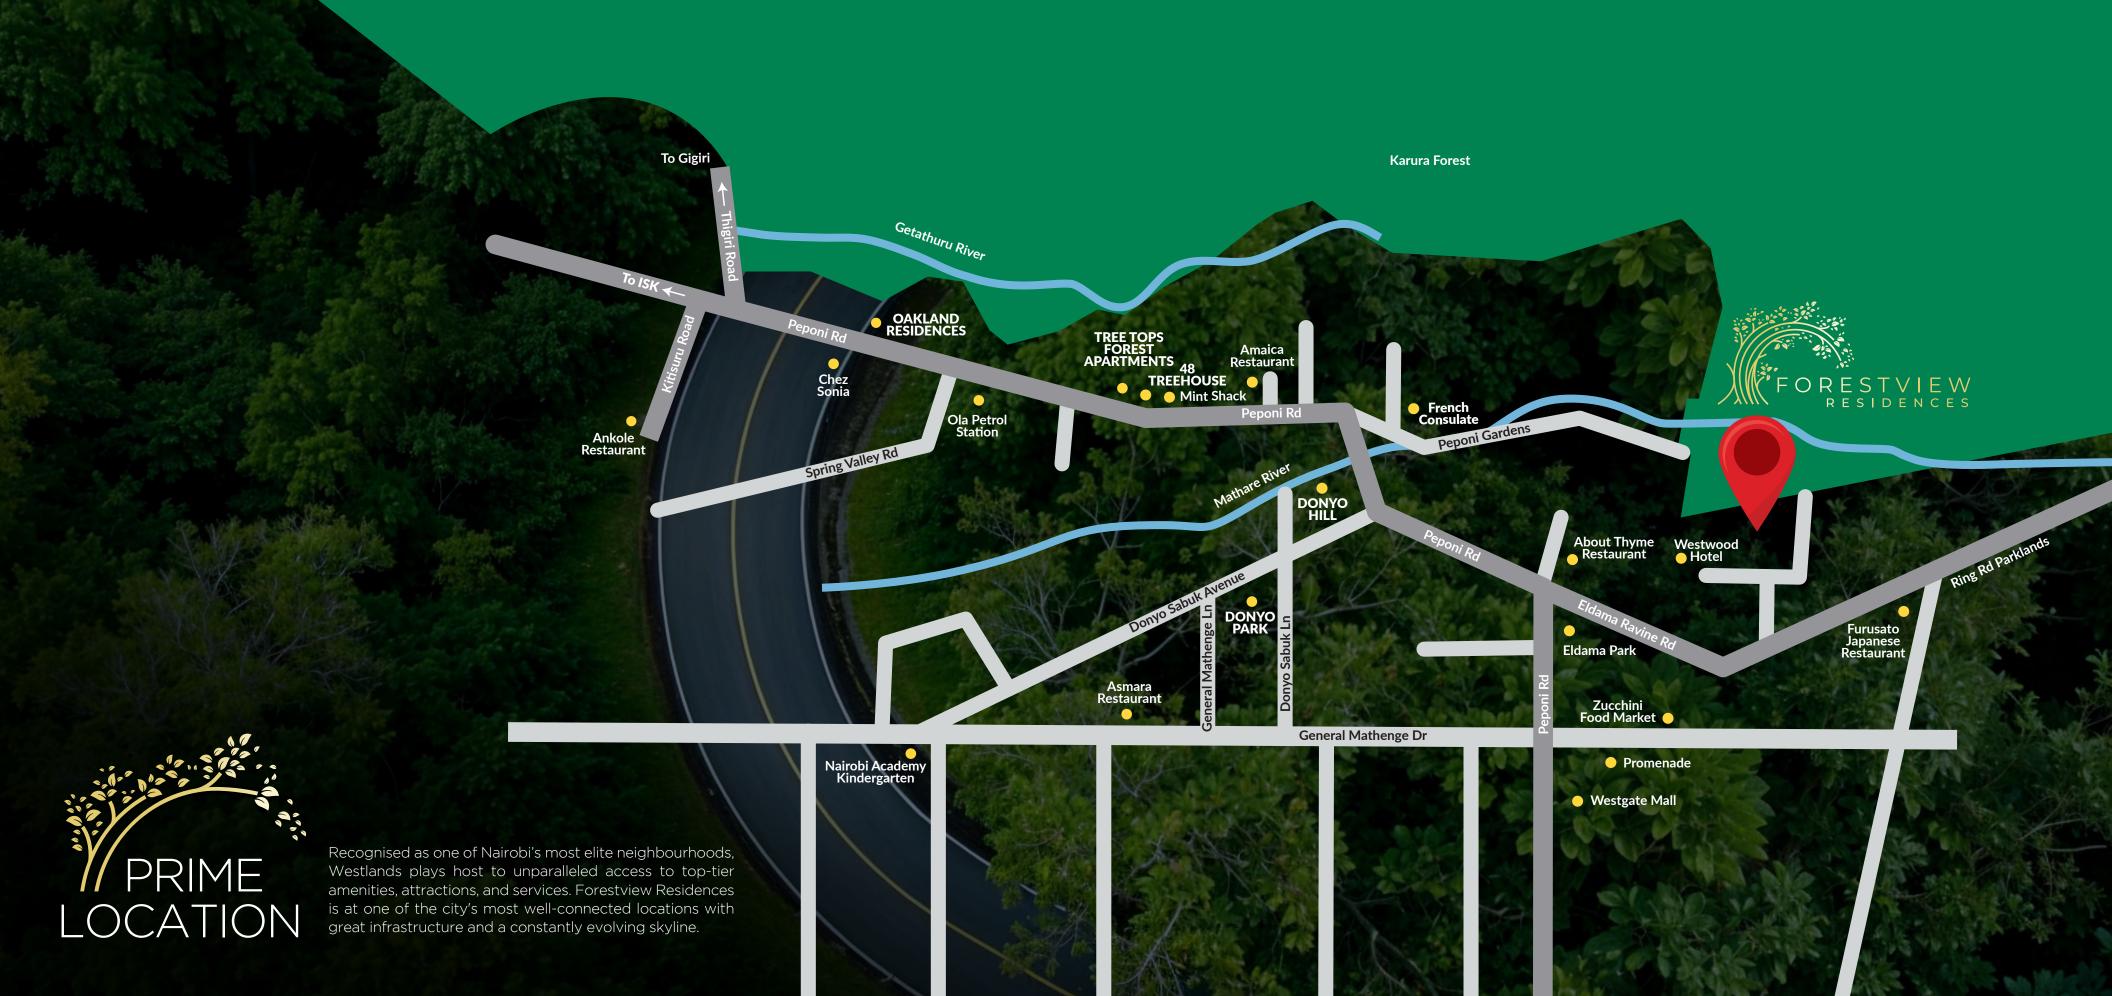

### LAVISH-RESIDENCES

Imagine waking up to the chirping of birds, surrounded by lush greenery and the tranquillity of nature.

Forestview Residences, located on Eldama Ravine Road, and directly facing Karura Forest, offers a unique opportunity to live in serenity. The luxurious 2 and 3 bedroom apartments blend seamlessly into the surrounding natural beauty, and make you feel transported to a new world.