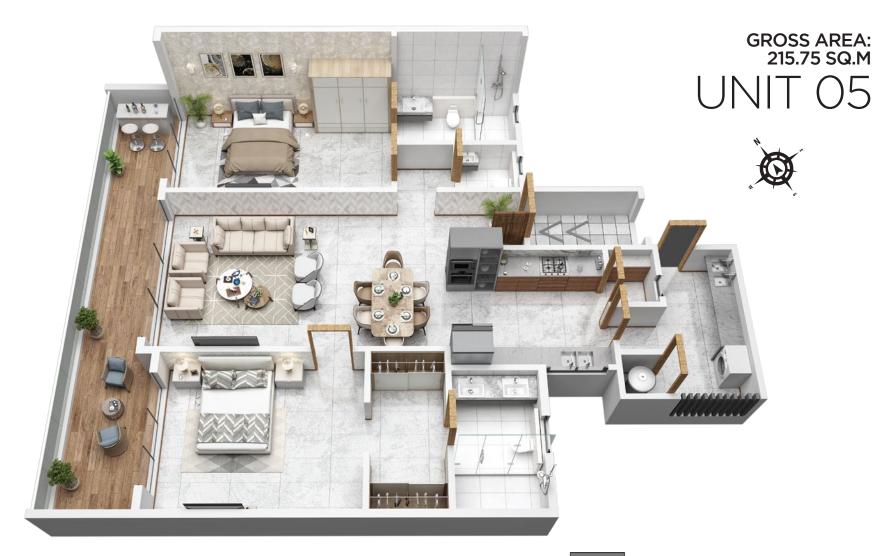

### **GROSS AREA:** 192.78 SQ.M

### GROSS AREA: 243.72 SQ.M

### GROSS AREA: 269.83 SQ.M

Elegant Properties is focused on high end developments in East Africa with an emphasis on high quality finishes and green building initiatives. Tenants include the UN, notable multinational corporates and large embassies.