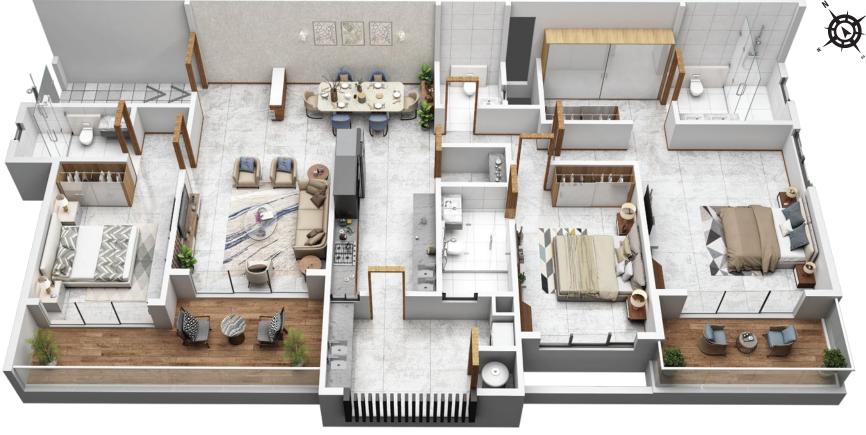

### **GROSS AREA:** 192.78 SQ.M

### GROSS AREA: 243.72 SQ.M

### GROSS AREA: 269.83 SQ.M

Elegant Properties is focused on high end developments in East Africa with an emphasis on high quality finishes and green building initiatives. Tenants include the UN, notable multinational corporates and large embassies.