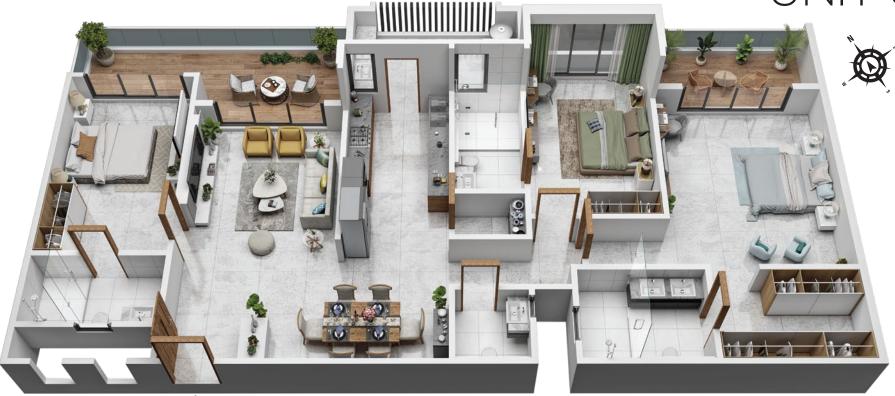

The spaces are built with equal elements of grandeur and thoughtfulness; they are designed to maximize natural ventilation, and offer spacious balconies from which you can watch vibrant Westlands, or the forest beyond.

### MAJESTIC WELCOME—

Enter a world of refined opulence in the expansive entrance lobby, boasting sleek lines, rich textures, and an abundance of natural light. The perfect fusion of style, sophistication, and warmth, where soaring ceilings, polished marble, and warm tones evoke a sense of refined luxury.

## TRANQUIL HAVEN Retreat to your serene oasis, where plush carpets, soft linens, and stunning forest views lull you into a restful slumber. Wake up to breathtaking sunrises and start your day feeling refreshed and renewed.

### GOURMET GETAWAY—— Escape to a world of culinary bliss, featuring premium appliances, sleek surfaces, ample storage, and beautiful finishes. Perfect for foodies & entertainers.

KARURA FOREST KARURA FOREST // TERRACE PLAN——— MASTER PLAN—— SKY LOUNGE (MULTIPURPOSE HALL BELOW 12.55 X 17.10) DECK BABYPOOL 3.00 X 7.60 (KITCHEN BELOW 10.40 X 2.80) RIVER SWIMMING POOL 13.20 X 7.60 