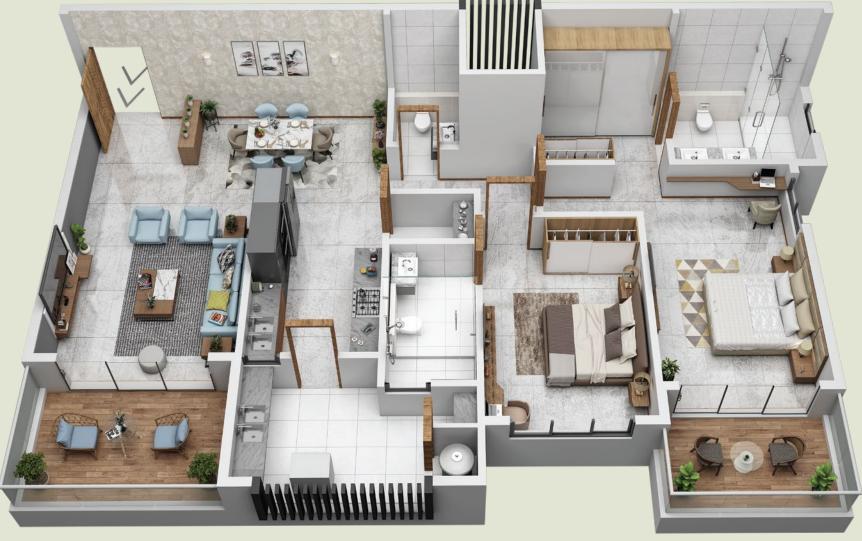

The spaces are built with equal elements of grandeur and thoughtfulness; they are designed to maximize natural ventilation, and offer spacious balconies from which you can watch vibrant Westlands, or the forest beyond.

### MAJESTIC WELCOME—

Enter a world of refined opulence in the expansive entrance lobby, boasting sleek lines, rich textures, and an abundance of natural light. The perfect fusion of style, sophistication, and warmth, where soaring ceilings, polished marble, and warm tones evoke a sense of refined luxury.

## TRANQUIL HAVEN Retreat to your serene oasis, where plush carpets, soft linens, and stunning forest views lull you into a restful slumber. Wake up to breathtaking sunrises and start your day feeling refreshed and renewed.

### GOURMET GETAWAY—— Escape to a world of culinary bliss, featuring premium appliances, sleek surfaces, ample storage, and beautiful finishes. Perfect for foodies & entertainers.

KARURA FOREST KARURA FOREST // TERRACE PLAN——— MASTER PLAN—— SKY LOUNGE (MULTIPURPOSE HALL BELOW 12.55 X 17.10) DECK BABYPOOL 3.00 X 7.60 (KITCHEN BELOW 10.40 X 2.80) RIVER SWIMMING POOL 13.20 X 7.60 